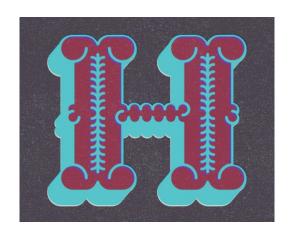

## Letter Design

Create 5 different letter shapes from scratch.

These letters can be experimental but draw your inspiration from

Serif Fonts - Old Style, Transitional, Modern, Slab Serif Sans-Serif Fonts Blackletter Fonts Script & Decorative

Also consider the typographic anatomy-Ascender Height Cap Height X Height Baseline Descender

Start with drawings first.

I will check your drawings.

Then re-create your 5 drawings using illustrator and put them each on their own page.