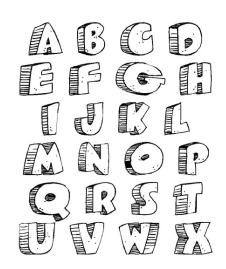

## Letter Design

Create 5 different letter shapes from scratch.

These letters can be experimental but draw your inspiration from

Serif Fonts - Old Style, Transitional, Modern, Slab Serif Sans-Serif Fonts Blackletter Fonts Script & Decorative

Also consider the typographic anatomy-Ascender Height Cap Height X Height Baseline Descender

Start with drawings first.

I will check your drawings.

Then re-create your 5 drawings using illustrator and put them each on their own page.