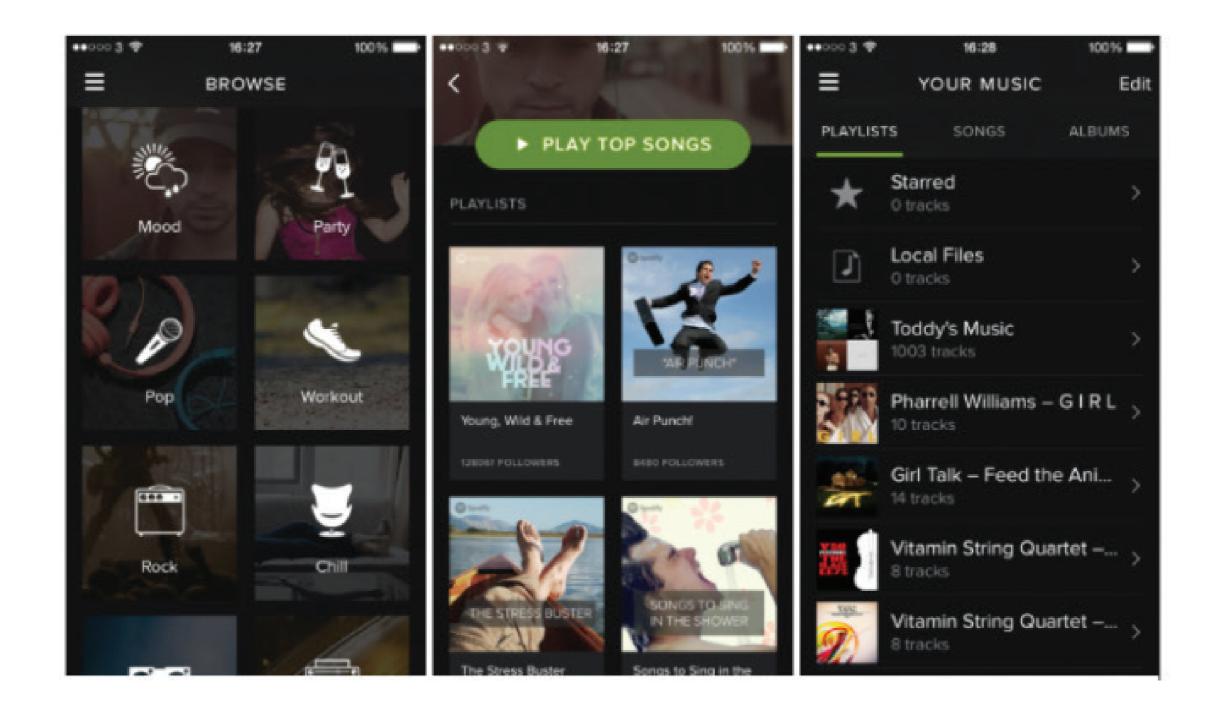

## Entertainment - Spotify

Uses Headphone jack to play music

Provides playlists for different activities, allows for custom playlsits, develops a community of users