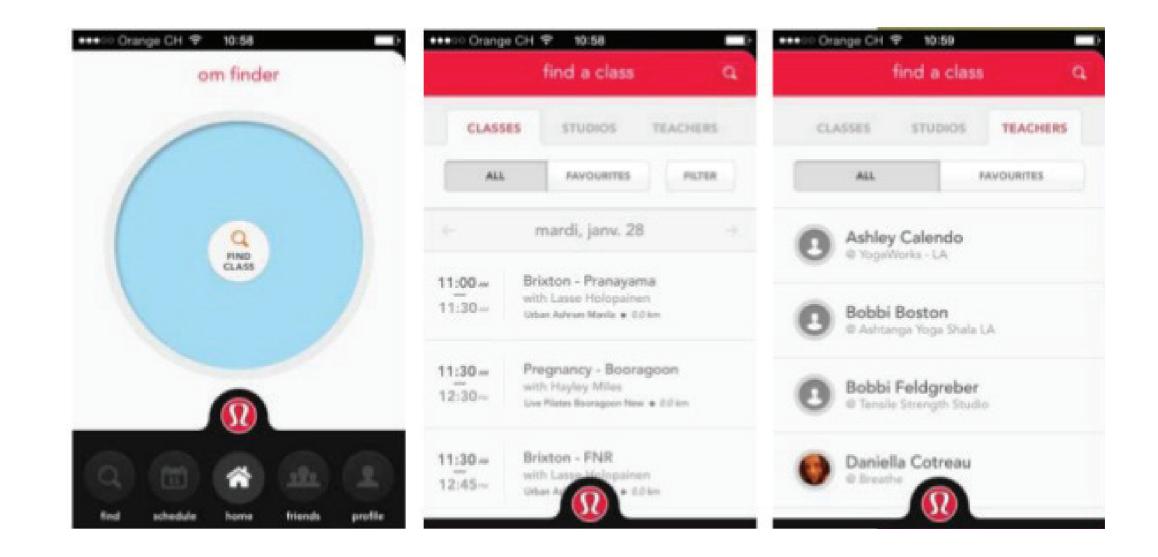

**Provide a service** - Grub Hub Food Delivery Uses Map on Phone to find local restaurants Communicates in a funny/light-hearted way

**Connect with a community/other businesses** - Lulu Lemon "OM Finder" Yoga Studio Finder Uses Map on Phone to find local studios Connects with the Yoga community, makes a personal connection with users