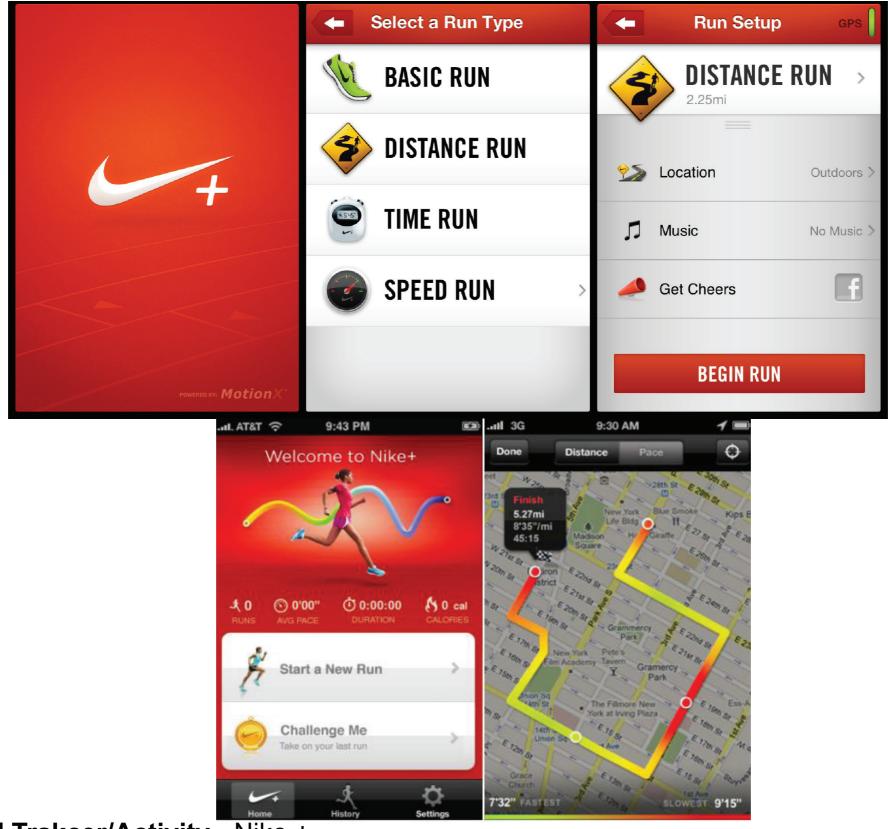

## Motivation/Goal Trakcer/Activity - Nike +

Uses Map on Phone to track runs and progress

Keeps track of goals, motivates runners, makes exercise fun and measureable