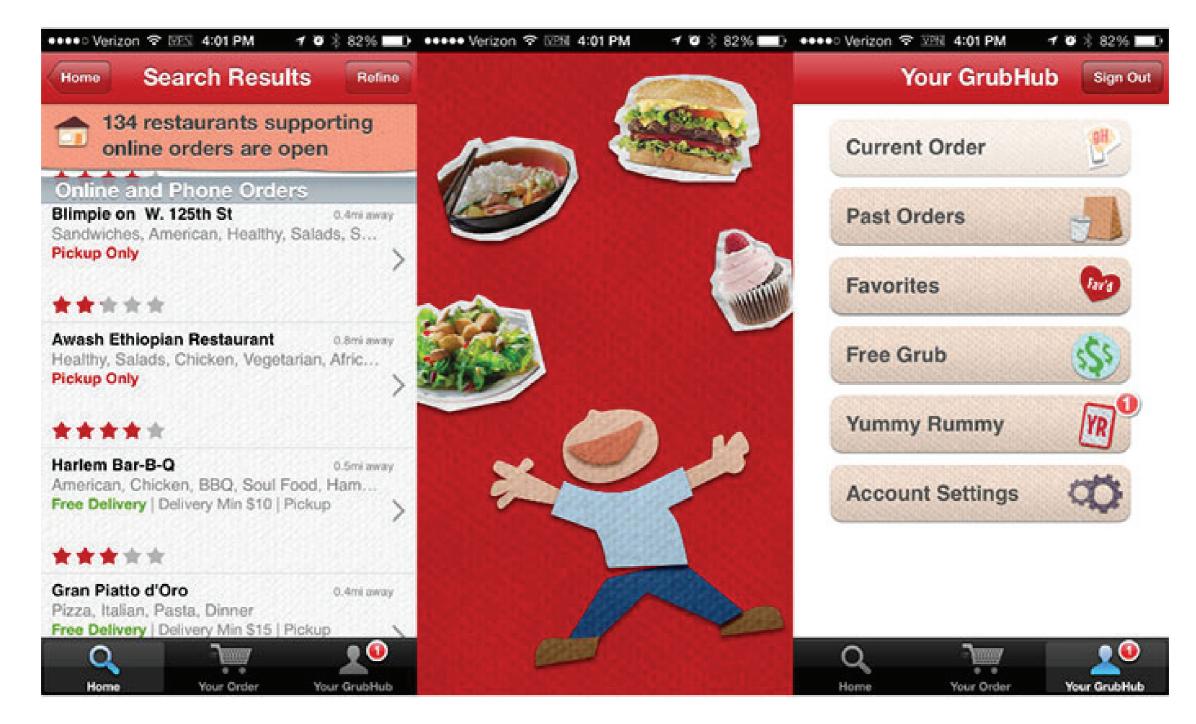

**Provide a service** - Grub Hub Food Delivery Uses Map on Phone to find local restaurants Communicates in a funny/light-hearted way

**Connect with a community/other businesses** - Lulu Lemon "OM Finder" Yoga Studio Finder Uses Map on Phone to find local studios Connects with the Yoga community, makes a personal connection with users