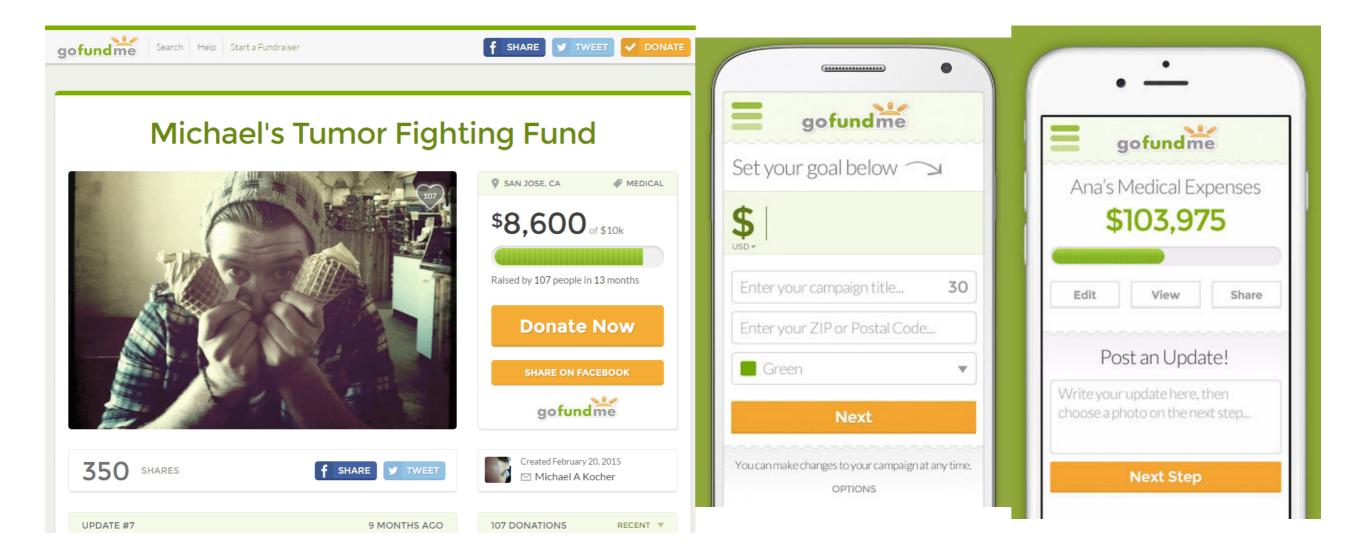

## Campaign Fundraising - Go Fund Me

Make instant donations for Health / Projects/ Friends / Activism Raise funds quickly and virtually Connect via other social media Connect with other campaigns

Connect on social media