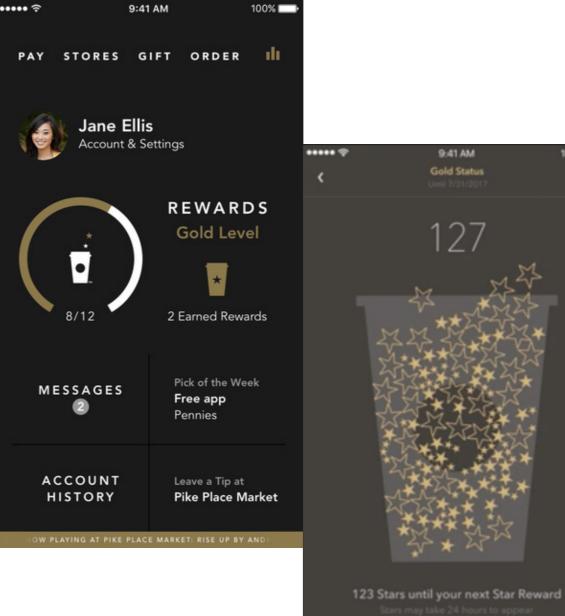

Connects with Celebrity/Artist career and projects

100%

 $\odot$ 

Customer Engagement - Domino's Pizza Tracker & Starbucks Provide ordering services for customers Display order progress Allow for profile creation Awards and Incentives Customizable animation and games