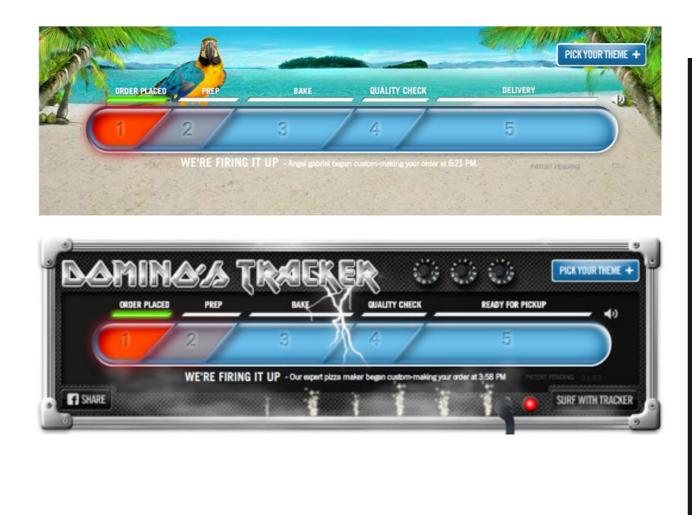

Connects with Celebrity/Artist career and projects

100%

 $\odot$ 

Customer Engagement - Domino's Pizza Tracker & Starbucks Provide ordering services for customers Display order progress Allow for profile creation Awards and Incentives Customizable animation and games